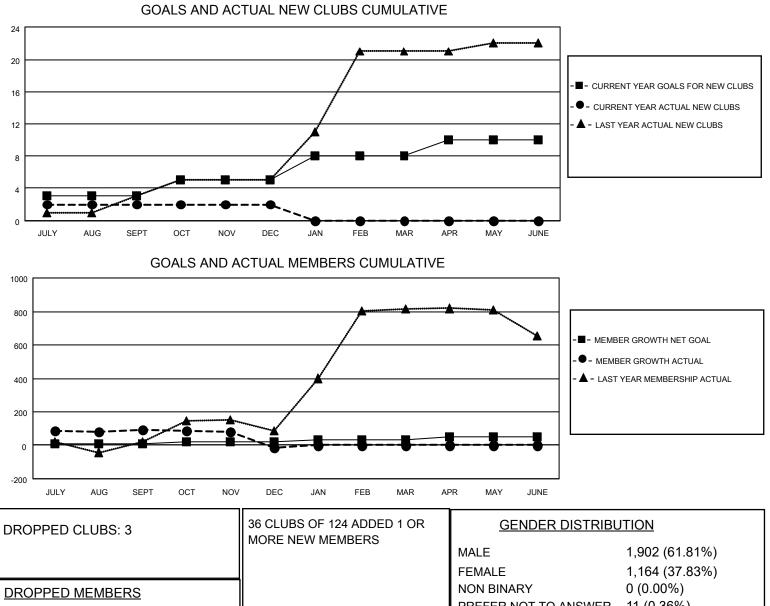

## LOCATION INDIA

District 3233G2

Results as of: 12/31/2022

| Clubs                 |               |           |               | Members               |                          |                         |                                                    |
|-----------------------|---------------|-----------|---------------|-----------------------|--------------------------|-------------------------|----------------------------------------------------|
| RESULTS FOR 2022-2023 |               |           |               | RESULTS FOR 2022-2023 |                          |                         |                                                    |
| QUARTER               | NEW CLUB GOAL | NEW CLUBS | DROPPED CLUBS | QUARTER               | EMBER GROWTH NET<br>GOAL | MEMBER GROWTH<br>ACTUAL | DROPPED<br>MEMBERS ACTUAL<br>(including transfers) |
| JULY/AUG/SEPT         | 3             | 2         | 1             | JULY/AUG/SEPT         | г 10                     | 139                     | 45                                                 |
| OCT/NOV/DEC           | 2             | 0         | 2             | OCT/NOV/DEC           | 10                       | 14                      | 120                                                |
| JAN/FEB/MAR           | 3             | 0         | 0             | JAN/FEB/MAR           | 15                       | 0                       | 0                                                  |
| APR/MAY/JUNE          | 2             | 0         | 0             | APR/MAY/JUNE          | 15                       | 0                       | 0                                                  |

| DROPPED MEMBERS |     |                           | FEMALE<br>NON BINARY<br>PREFER NOT TO ANSWER | 1,164 (37.83%)<br>0 (0.00%)<br>11 (0.36%) |
|-----------------|-----|---------------------------|----------------------------------------------|-------------------------------------------|
| DECEASED        | 3   |                           |                                              |                                           |
| CLUB CANCELLED  | 44  | CLICK HERE FOR CUMULATIVE | TOTAL FAMILY UNIT MEMBERS                    | 1,958                                     |
| OTHER           | 118 | MEMBERSHIP DATA           |                                              |                                           |
| TOTAL           | 165 |                           | FAMILY MEMBERS PAYING HAL                    | F DUES 1,170                              |
|                 |     |                           |                                              |                                           |